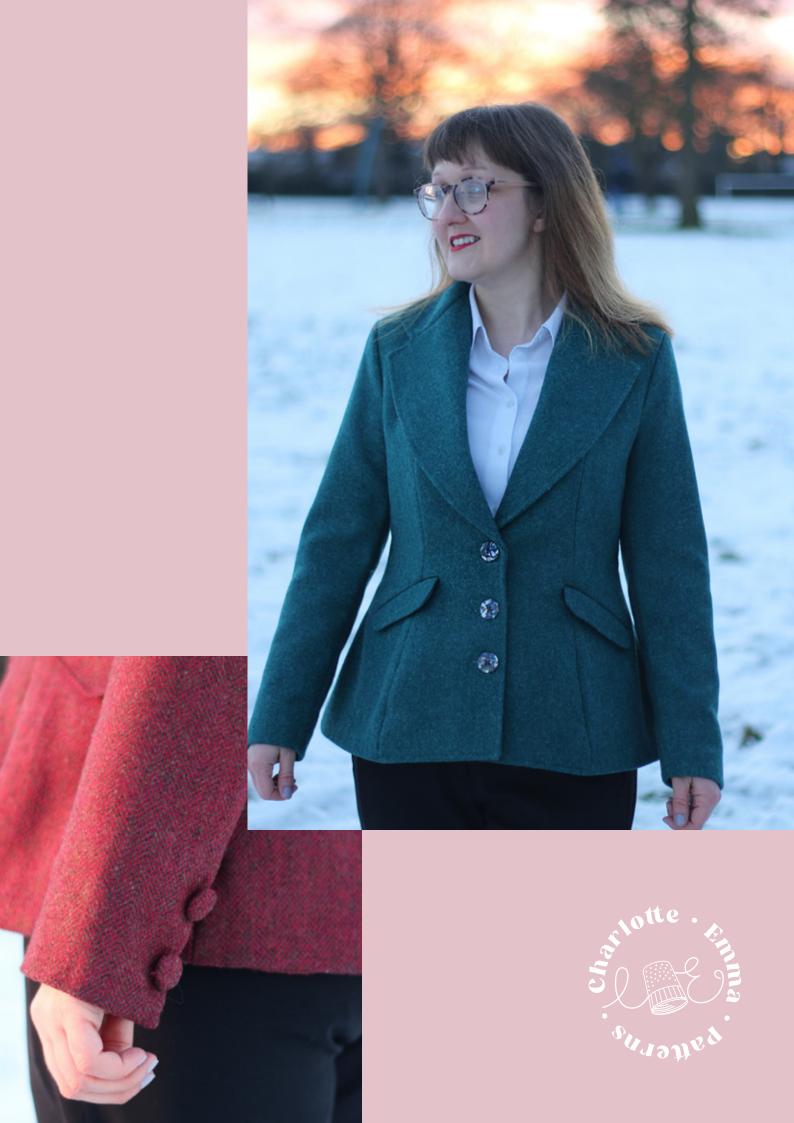

### The Barberry Jacket is a shaped slim-fitting jacket with a cinched waist and exaggerated hemline.

Inspired by vintage fashion, Barberry is designed to fit within a modern wardrobe and to be comfortable and easy to wear. Barberry features a six-panel bodice, notchedcollar, two-piece sleeves, and a full lining. The instructions will support you to sew all of Barberry's features, which include welt pockets, pocket flaps, and sleeve vents. Barberry is designed to be slim fitting and to be worn over a single layer such as a shirt or blouse.