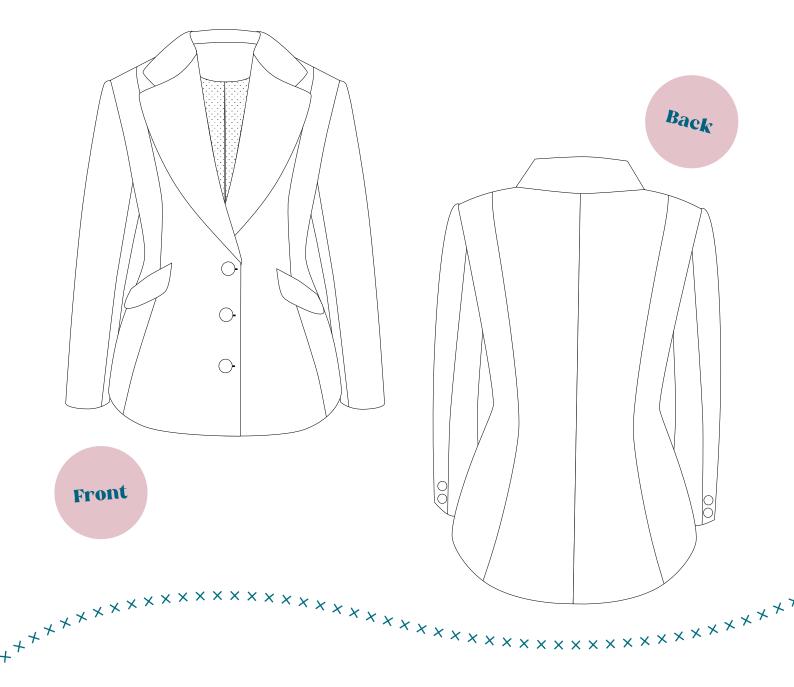

### The Barberry Jacket is a shaped slim-fitting jacket with a cinched waist and exaggerated hemline.

Inspired by vintage fashion, Barberry is designed to fit within a modern wardrobe and to be comfortable and easy to wear. Barberry features a six-panel bodice, notchedcollar, two-piece sleeves, and a full lining. The instructions will support you to sew all of Barberry's features, which include welt pockets, pocket flaps, and sleeve vents. Barberry is designed to be slim fitting and to be worn over a single layer such as a shirt or blouse.