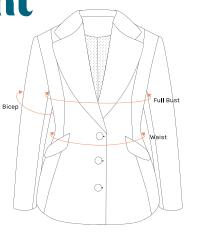

## Finished Garment Measurements

Barberry is designed to be slim fitting and worn over a single layer such as a shirt or blouse. If you would prefer to wear the jacket over additional layers, take your measurements over your clothing.

| Size          |          |          |          | 10       | 12       | 14       | 16       | 18       | 20       | 22       |
|---------------|----------|----------|----------|----------|----------|----------|----------|----------|----------|----------|
| Full Bust     | 86.8cm   | 89.3cm   | 91.8cm   | 94.2cm   | 98cm     | 101.7cm  | 106.7cm  | 111.7cm  | 116.7cm  | 121.7cm  |
|               | (34.2in) | (35.2in) | (36in)   | (37in)   | (38.6in) | (40in)   | (42in)   | (44in)   | (46in)   | (48in)   |
| Waist         | 71cm     | 73.6cm   | 76.2cm   | 78.7cm   | 82.5cm   | 86.3cm   | 91.4cm   | 96.5cm   | 101.6cm  | 106.7cm  |
|               | (28in)   | (29in)   | (30in)   | (31in)   | (32.5in) | (34in)   | (36in)   | (38in)   | (40in)   | (42in)   |
| Hips / Hem    | 120.2cm  | 122.7cm  | 125.3cm  | 127.8cm  | 131.6cm  | 135.4cm  | 140.5cm  | 145.6cm  | 150.7cm  | 155.8cm  |
|               | (47.3in) | (48.3in) | (49.3in) | (50.3in) | (51.8in) | (53.3in) | (55.3in) | (57.3in) | (59.3in) | (61.3in) |
| Body Length   | 61cm     | 62cm     | 62cm     | 63cm     | 64cm     | 64cm     | 65cm     | 66cm     | 66cm     | 67cm     |
|               | (24in)   | (24in)   | (25in)   | (25in)   | (25in)   | (25in)   | (26in)   | (26in)   | (26in)   | (26in)   |
| Sleeve Length | 58cm     | 58cm     | 58cm     | 59cm     | 59cm     | 59cm     | 60cm     | 60cm     | 60cm     | 61cm     |
|               | (23in)   | (23in)   | (23in)   | (23in)   | (23in)   | (23in)   | (24in)   | (24in)   | (24in)   | (24in)   |
| Вісер         | 31cm     | 32cm     | 33cm     | 34cm     | 36cm     | 37cm     | 38cm     | 39cm     | 40cm     | 42cm     |
|               | (12in)   | (13in)   | (13in)   | (14in)   | (14in)   | (14in)   | (15in)   | (15in)   | (16in)   | (16in)   |
| Back Shoulder | 9cm      | 9cm      | 9.4cm    | 9.5cm    | 10cm     | 10cm     | 10cm     | 11cm     | 11.6cm   | 12cm     |
| Width         | (3.6in)  | (3.6in)  | (3.7in)  | (3.8in)  | (4in)    | (4in)    | (4in)    | (4.4in)  | (4.6in)  | (4.8in)  |