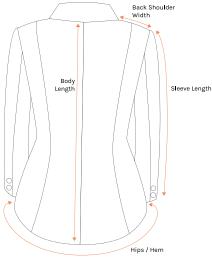

## Finished Garment Measurements

Barberry is designed to be slim fitting and worn over a single layer such as a shirt or blouse. If you would prefer to wear the jacket over additional layers, take your measurements over your clothing.

| Size          |          |          |          | 10       | 12       | 14       | 16       | 18       | 20       | 22       |
|---------------|----------|----------|----------|----------|----------|----------|----------|----------|----------|----------|
| Full Bust     | 86.8cm   | 89.3cm   | 91.8cm   | 94.2cm   | 98cm     | 101.7cm  | 106.7cm  | 111.7cm  | 116.7cm  | 121.7cm  |
|               | (34.2in) | (35.2in) | (36in)   | (37in)   | (38.6in) | (40in)   | (42in)   | (44in)   | (46in)   | (48in)   |
| Waist         | 71cm     | 73.6cm   | 76.2cm   | 78.7cm   | 82.5cm   | 86.3cm   | 91.4cm   | 96.5cm   | 101.6cm  | 106.7cm  |
|               | (28in)   | (29in)   | (30in)   | (31in)   | (32.5in) | (34in)   | (36in)   | (38in)   | (40in)   | (42in)   |
| Hips / Hem    | 120.2cm  | 122.7cm  | 125.3cm  | 127.8cm  | 131.6cm  | 135.4cm  | 140.5cm  | 145.6cm  | 150.7cm  | 155.8cm  |
|               | (47.3in) | (48.3in) | (49.3in) | (50.3in) | (51.8in) | (53.3in) | (55.3in) | (57.3in) | (59.3in) | (61.3in) |
| Body Length   | 61cm     | 62cm     | 62cm     | 63cm     | 64cm     | 64cm     | 65cm     | 66cm     | 66cm     | 67cm     |
|               | (24in)   | (24in)   | (25in)   | (25in)   | (25in)   | (25in)   | (26in)   | (26in)   | (26in)   | (26in)   |
| Sleeve Length | 58cm     | 58cm     | 58cm     | 59cm     | 59cm     | 59cm     | 60cm     | 60cm     | 60cm     | 61cm     |
|               | (23in)   | (23in)   | (23in)   | (23in)   | (23in)   | (23in)   | (24in)   | (24in)   | (24in)   | (24in)   |
| Вісер         | 31cm     | 32cm     | 33cm     | 34cm     | 36cm     | 37cm     | 38cm     | 39cm     | 40cm     | 42cm     |
|               | (12in)   | (13in)   | (13in)   | (14in)   | (14in)   | (14in)   | (15in)   | (15in)   | (16in)   | (16in)   |
| Back Shoulder | 9cm      | 9cm      | 9.4cm    | 9.5cm    | 10cm     | 10cm     | 10cm     | 11cm     | 11.6cm   | 12cm     |
| Width         | (3.6in)  | (3.6in)  | (3.7in)  | (3.8in)  | (4in)    | (4in)    | (4in)    | (4.4in)  | (4.6in)  | (4.8in)  |

#### FINISHED GARMENT SIZES (B CUP SIZES)